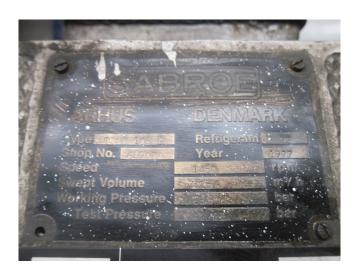

## **Specifications**

| Brand                    | Sabroe                |
|--------------------------|-----------------------|
| Туре                     | TSMC 108 S MK1        |
| Refrigerant              | Freon                 |
| kW at -10°C/+40°C        | 168,8                 |
| kW at -20°C/+40°C        | 112,9                 |
| kW at -30°C/+40°C        | 71,6                  |
| kW at -40°C/+40°C        | 43,2                  |
| Unloaded Start           | ✓                     |
| Capacity Control         | <b>✓</b>              |
| On steel base frame      | ✓                     |
| Pressure safety switches | ✓                     |
| Hp/Lp/Op                 |                       |
| Pressure gauges          | ✓                     |
| Hp/Lp/Op                 |                       |
| Oil separator            | ✓                     |
| Remarks                  | #R404a - R22 or other |
|                          | freon types           |
| Sizes                    | 1100x900x1100 mm      |
|                          | (LxWxH)               |
| Stock                    | 1                     |
|                          |                       |

#### **Used Sabroe TSMC 108 S MK1**

used ( JCI Johnson controls ) // Sabroe SMC 108 S mk1 compressor.
\*Why choose for HOSBV? Were not only the largest used refrigeration specialist in Europe, but also, we deliver all equipment including an extensive test, warranty and industrial cleaning.
\*Optional we can also perform a new paint job and arrange the logistics.