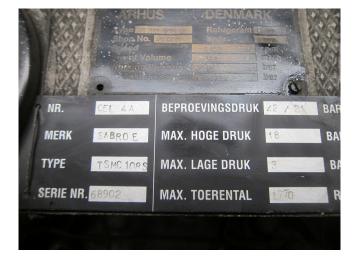

## Sabroe TSMC 108 S MK1

## **Specifications**

| Brand                    | Sabroe                |
|--------------------------|-----------------------|
| Туре                     | TSMC 108 S MK1        |
| Refrigerant              | Freon                 |
| kW at -10°C/+40°C        | 168,8                 |
| kW at -20°C/+40°C        | 112,9                 |
| kW at -30°C/+40°C        | 71,6                  |
| kW at -40°C/+40°C        | 43,2                  |
| Unloaded Start           | ✓                     |
| Capacity Control         | <b>✓</b>              |
| On steel base frame      | ✓                     |
| Pressure safety switches | ✓                     |
| Hp/Lp/Op                 |                       |
| Pressure gauges          | ✓                     |
| Hp/Lp/Op                 |                       |
| Oil separator            | ✓                     |
| Remarks                  | #R404a - R22 or other |
|                          | freon types           |
| Sizes                    | 1100x900x1100 mm      |
|                          | (LxWxH)               |
| Stock                    | 1                     |
|                          |                       |